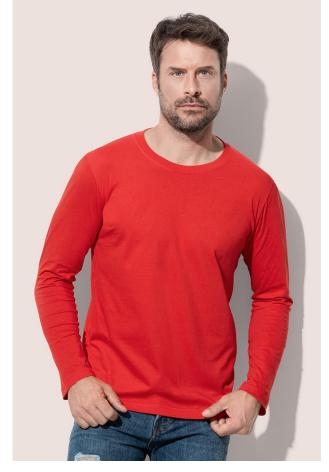

## **CLASSIC-T LONG SLEEVE**

Long sleeve for men

100% ring-spun cotton; single jersey (GYH: 85% cotton, 15% viscose)

S-2XL | 155 g/m<sup>2</sup> | Normal Fit | 96 / carton

## Special features

no cuffs on sleeves, taped shoulder to shoulder, tubular fabric, size and care label in the collar, washable at  $40\,^{\circ}\text{C}$ 

|                                                            | Size        | S  | M  | L  | XL | 2XL |
|------------------------------------------------------------|-------------|----|----|----|----|-----|
|                                                            | Length (cm) | 69 | 71 | 73 | 75 | 77  |
|                                                            | Width (cm)  | 50 | 53 | 56 | 59 | 62  |
| The stated sizes above are subject to standard tolerances. |             |    |    |    |    |     |