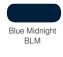

## **CLASSIC-T LONG SLEEVE**

Long sleeve for men

100% ring-spun cotton; single jersey (GYH: 85% cotton, 15% viscose)

S-2XL | 155 g/m<sup>2</sup> | Normal Fit | 96 / carton