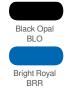

## **CLASSIC-T LONG SLEEVE**

Long sleeve for men

100% ring-spun cotton; single jersey (GYH: 85% cotton, 15% viscose)

S-2XL | 155 g/m<sup>2</sup> | Normal Fit | 96 / carton