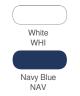

## **CLASSIC-T LONG SLEEVE**

Long sleeve for men

100% ring-spun cotton; single jersey (GYH: 85% cotton, 15% viscose)

S-2XL | 155 g/m<sup>2</sup> | Normal Fit | 96 / carton